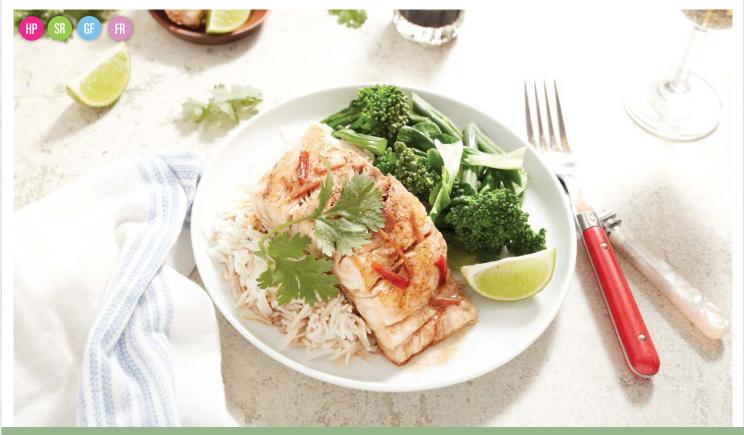

#### #462 GINGER & SOY BARRAMUNDI \$9.50

Barramundi fillet with ginger and soy sauce served with rice, broccoli and Asian greens. (280g)