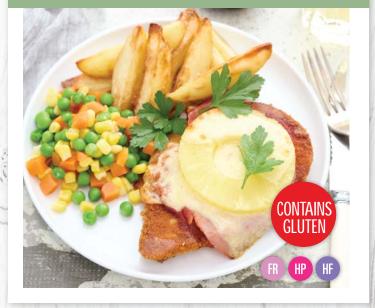

#### #421 HAWAIIAN PARMIGIANA \$8.90

Served with a layer of tomato sauce, ham, a slice of pineapple and cheese. (280g)