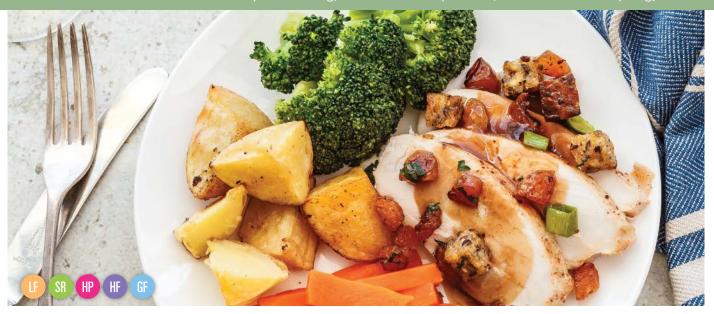

#### #403 ROAST CHICKEN BREAST WITH ALMOND & APRICOT STUFFING \$9.50

Sliced roast chicken breast with almond & apricot stuffing, served with roast potatoes, carrots and broccoli (280g)