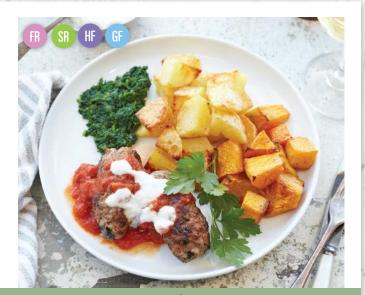

#### #400 LAMB KOFTA \$8.90

Minced meat koftas flavoured with fragrant spices topped with thick tomato sauce and a drizzle of yoghurt, served with potatoes, pumpkin and spinach. (280g)